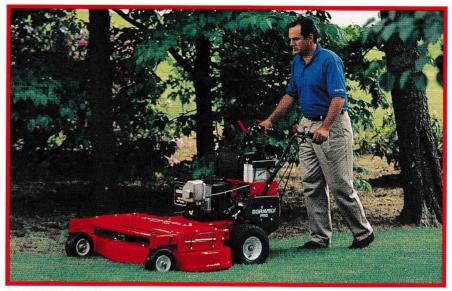

# BRO 200 SERIES

Hour after hour of heavy-duty use, the Pro 200 Series withstands it all. There's no freewheeling down hills thanks to a double-idler pulley design. And time and money are saved due to the unique PTO system where a main deck drive is engaged by a smaller belt drive instead of a main belt.

The Pro 200 uses only the best in tapered roller bearings and full oneinch spindles with cast-iron spindle housings for a long, productive life and easy maintenance. This Gravely durability means less downtime which, in turn, means more lawns mowed. So wouldn't *you* rather depend on a Gravely?

Pro 200/50" Mower

Pro 200/40" Mower/Grass Catcher

Mechanical PTO clutch requires less maintenance and provides longer life.

\*2-YEAR COMMERCIAL WARRANTY Details on request.

- Five Speed, All-Gear Transmission provides a speed range for different mowing conditions.
- 2. Instant Forward/Reverse gives you precise control and greater maneuverability in tight spots.
- 3. Double-Idler Wheel Drive prevents downhill freewheeling.
- 4.) Wide Wheel Spacing gives better stability on hills.
- 5. Interlock System prevents engine from being started with either mower or transmission engaged. Reverse control must be continuously engaged for operation. Complies with safety standards.

6.) **Deck Height** is easily adjustable from 1" to 4" (2.5 to 10 cm) in 1/4" (0.64 cm) increments. No tools required for adjustments.

9.

- Mechanical PTO Clutch requires less maintenance and provides longer life. V-belt clutching element easily replaced.
- 8.) Large Front Pneumatic Caster Wheels provide longer life and absorb shock.

Meets ANSI specifications B71.4-1990.

5.

11.

1

10.

(9.) Big 3.5 Gallon Gas Tank means long running time between stops.

- (10.) Operator Presence Controls allow mowing only when operator is in position. Allows one-hand operation for hillsides and quick tight turns.
- 11.) **Two Individual Drive Belts** on each side prevent slippage in wet conditions. Spacing between belts prevents grass build-up.
- (12) **1" Mower Spindles** are greaseable from top of mower. Tapered roller bearings. Cast-iron housing.