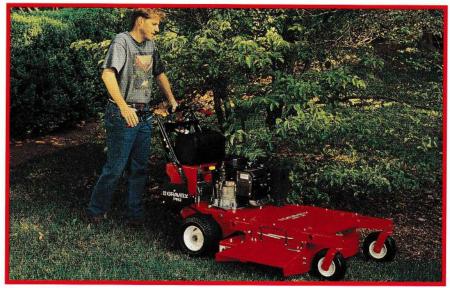

# **Pro Series**

0

E.

C

Pro 150/50" Mower

With many of the same features of the larger commercial mowers, the Gravely Pro 150 Series is not only more economical, it's smaller, lighter, and easier to use. It utilizes a five-speed, all-gear transmission to muscle through any situation and deliver uncompromising power in the tightest turns. Drizzle, downpour, or deluge, with Gravely you always have all the elements of success. \*2-YEAR COMMERCIAL WARRANTY Details on request.

.

Meets ANSI specifications B71.4-1990.

4.

(11.)

 Five-Speed, All-Gear Transmission provides a speed range for different mowing conditions.

2.) Fast Forward/Reverse gives you precise control and greater maneuverability in tight spots.

- 3.) Single-Idler Wheel Drive for easier reverse operation.
- 4.) Wide Wheel Spacing gives better stability on hills.

5. Interlock System prevents engine from being started with either mower or transmission engaged. Complies with safety standards. 6. Deck Height is easily adjustable from 1" to 4" (2.5 to 10 cm) in 1/4" (0.64 cm) increments. No tools required for adjustments.

7.) Mower Belt Clutch for low cost maintenance and simple operation.

8. Large Front Pneumatic Caster Wheels provide longer life and absorb shock.

9.) Big 3.5 Gallon Gas Tank means long running time between stops. (10) Operator Presence Controls allow mowing only when operator is in position. Allows one-hand operation for hillsides and quick tight turns. Individual Microswitches on each handlebar allow continuous operation if one switch fails.

10.

9.

(11) **Two Individual Drive Belts** on each side prevent slippage in wet conditions. Spacing between belts prevents grass build-up.

(12) 1" Mower Spindles are greaseable from top of mower. Tapered roller bearings. Cast-iron housing.