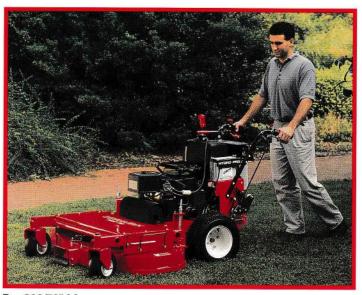

# **Pro Series**

0

E.

C

Pro 150/50" Mower

With many of the same features of the larger commercial mowers, the Gravely Pro 150 Series is not only more economical, it's smaller, lighter, and easier to use. It utilizes a five-speed, all-gear transmission to muscle through any situation and deliver uncompromising power in the tightest turns. Drizzle, downpour, or deluge, with Gravely you always have all the elements of success. \*2-YEAR COMMERCIAL WARRANTY Details on request.

.

Meets ANSI specifications B71.4-1990.

4.

(11.)

 Five-Speed, All-Gear Transmission provides a speed range for different mowing conditions.

2.) Fast Forward/Reverse gives you precise control and greater maneuverability in tight spots.

- 3.) Single-Idler Wheel Drive for easier reverse operation.
- 4.) Wide Wheel Spacing gives better stability on hills.

5. Interlock System prevents engine from being started with either mower or transmission engaged. Complies with safety standards. 6. Deck Height is easily adjustable from 1" to 4" (2.5 to 10 cm) in 1/4" (0.64 cm) increments. No tools required for adjustments.

7.) Mower Belt Clutch for low cost maintenance and simple operation.

8. Large Front Pneumatic Caster Wheels provide longer life and absorb shock.

9.) Big 3.5 Gallon Gas Tank means long running time between stops. (10) Operator Presence Controls allow mowing only when operator is in position. Allows one-hand operation for hillsides and quick tight turns. Individual Microswitches on each handlebar allow continuous operation if one switch fails.

10.

9.

(11) **Two Individual Drive Belts** on each side prevent slippage in wet conditions. Spacing between belts prevents grass build-up.

(12) 1" Mower Spindles are greaseable from top of mower. Tapered roller bearings. Cast-iron housing.