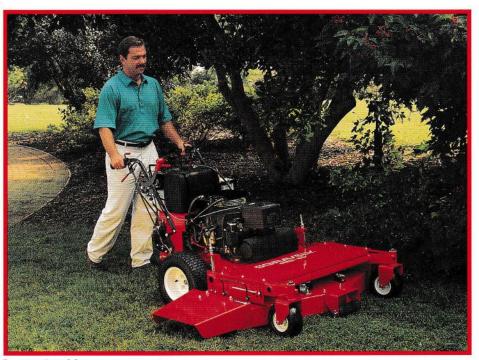

# **Pro Series**

0

E.

C

Pro 150/50" Mower

With many of the same features of the larger commercial mowers, the Gravely Pro 150 Series is not only more economical, it's smaller, lighter, and easier to use. It utilizes a five-speed, all-gear transmission to muscle through any situation and deliver uncompromising power in the tightest turns. Drizzle, downpour, or deluge, with Gravely you always have all the elements of success. \*2-YEAR COMMERCIAL WARRANTY Details on request.

.

Meets ANSI specifications B71.4-1990.

4.

(11.)

 Five-Speed, All-Gear Transmission provides a speed range for different mowing conditions.

2.) Fast Forward/Reverse gives you precise control and greater maneuverability in tight spots.

- 3.) Single-Idler Wheel Drive for easier reverse operation.
- 4.) Wide Wheel Spacing gives better stability on hills.

5. Interlock System prevents engine from being started with either mower or transmission engaged. Complies with safety standards. 6. Deck Height is easily adjustable from 1" to 4" (2.5 to 10 cm) in 1/4" (0.64 cm) increments. No tools required for adjustments.

7.) Mower Belt Clutch for low cost maintenance and simple operation.

8. Large Front Pneumatic Caster Wheels provide longer life and absorb shock.

9.) Big 3.5 Gallon Gas Tank means long running time between stops. (10) Operator Presence Controls allow mowing only when operator is in position. Allows one-hand operation for hillsides and quick tight turns. Individual Microswitches on each handlebar allow continuous operation if one switch fails.

10.

9.

(11) **Two Individual Drive Belts** on each side prevent slippage in wet conditions. Spacing between belts prevents grass build-up.

(12) 1" Mower Spindles are greaseable from top of mower. Tapered roller bearings. Cast-iron housing.