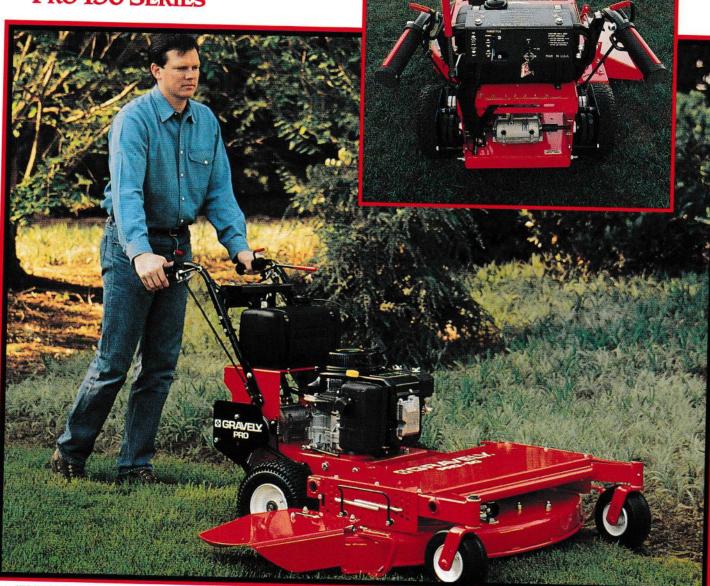

# **Pro Series**

0

E.

C

Pro 150/50" Mower

With many of the same features of the larger commercial mowers, the Gravely Pro 150 Series is not only more economical, it's smaller, lighter, and easier to use. It utilizes a five-speed, all-gear transmission to muscle through any situation and deliver uncompromising power in the tightest turns. Drizzle, downpour, or deluge, with Gravely you always have all the elements of success. \*2-YEAR COMMERCIAL WARRANTY Details on request.

.

Meets ANSI specifications B71.4-1990.

4.

(11.)

 Five-Speed, All-Gear Transmission provides a speed range for different mowing conditions.

2.) Fast Forward/Reverse gives you precise control and greater maneuverability in tight spots.

- 3.) Single-Idler Wheel Drive for easier reverse operation.
- 4.) Wide Wheel Spacing gives better stability on hills.

5. Interlock System prevents engine from being started with either mower or transmission engaged. Complies with safety standards. 6. Deck Height is easily adjustable from 1" to 4" (2.5 to 10 cm) in 1/4" (0.64 cm) increments. No tools required for adjustments.

7.) Mower Belt Clutch for low cost maintenance and simple operation.

8. Large Front Pneumatic Caster Wheels provide longer life and absorb shock.

9.) Big 3.5 Gallon Gas Tank means long running time between stops. (10) Operator Presence Controls allow mowing only when operator is in position. Allows one-hand operation for hillsides and quick tight turns. Individual Microswitches on each handlebar allow continuous operation if one switch fails.

10.

9.

(11) **Two Individual Drive Belts** on each side prevent slippage in wet conditions. Spacing between belts prevents grass build-up.

(12) 1" Mower Spindles are greaseable from top of mower. Tapered roller bearings. Cast-iron housing.