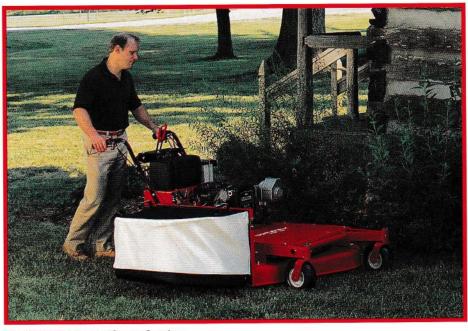

Pro 200/50" Mower

Pro 200/40" Mower/Grass Catcher

Mechanical PTO clutch requires less maintenance and provides longer life.

\*2-YEAR COMMERCIAL WARRANTY Details on request.

- Five Speed, All-Gear Transmission provides a speed range for different mowing conditions.
- 2. Instant Forward/Reverse gives you precise control and greater maneuverability in tight spots.
- 3. Double-Idler Wheel Drive prevents downhill freewheeling.
- 4.) Wide Wheel Spacing gives better stability on hills.
- 5. Interlock System prevents engine from being started with either mower or transmission engaged. Reverse control must be continuously engaged for operation. Complies with safety standards.

#### **PRO 200 SERIES MOWER DECKS**