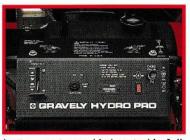

The Pro 300 is easy to operate with its specially designed hand controls. With two independent pumps, you get zero-turning radius for greater maneuverability.

You'll also take advantage of the latest in hydrostatic transmission benefits along with Gravely's unique PTO system. So simple, so successful, so Gravely.

Instrument panel is located in full view and is easy to reach for operator convenience.

\*2-YEAR COMMERCIAL WARRANTY Details on request.

1.) **16 HP Vanguard Engine:** aircooled, overhead valves, gasoline, twin cylinder, aluminum alloy with cast-iron sleeves.

- 2.) Pressure-Sensitive Handle Mechanisms provide independent wheel control and enable you to maneuver as well as change from forward to reverse without shifting gears with speeds from 0-5.4 mph.
- 3.) All Controls are located for operator convenience.
- 4.) Wide Wheel Spacing gives better stability on hills.
- 5.) **Deck Height** is easily adjustable from 1" to 4" (2.5 to 10 cm) in 1/4" (0.64 cm) increments. No tools required for adjustment.
- 6. Interlock System prevents engine from being started with either mower or transmission engaged. Reverse control must be continuously engaged for operation. Complies with safety standards.