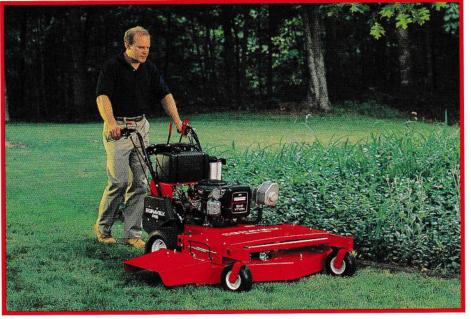

# BRO 200 SERIES

Hour after hour of heavy-duty use, the Pro 200 Series withstands it all. There's no freewheeling down hills thanks to a double-idler pulley design. And time and money are saved due to the unique PTO system where a main deck drive is engaged by a smaller belt drive instead of a main belt.

The Pro 200 uses only the best in tapered roller bearings and full oneinch spindles with cast-iron spindle housings for a long, productive life and easy maintenance. This Gravely durability means less downtime which, in turn, means more lawns mowed. So wouldn't *you* rather depend on a Gravely?

Pro 200/50" Mower

Pro 200/40" Mower/Grass Catcher

Mechanical PTO clutch requires less maintenance and provides longer life.

\*2-YEAR COMMERCIAL WARRANTY Details on request.

- Five Speed, All-Gear Transmission provides a speed range for different mowing conditions.
- 2. Instant Forward/Reverse gives you precise control and greater maneuverability in tight spots.
- 3. Double-Idler Wheel Drive prevents downhill freewheeling.
- 4.) Wide Wheel Spacing gives better stability on hills.
- 5. Interlock System prevents engine from being started with either mower or transmission engaged. Reverse control must be continuously engaged for operation. Complies with safety standards.

6.) **Deck Height** is easily adjustable from 1" to 4" (2.5 to 10 cm) in 1/4" (0.64 cm) increments. No tools required for adjustments.

9.

- Mechanical PTO Clutch requires less maintenance and provides longer life. V-belt clutching element easily replaced.
- 8.) Large Front Pneumatic Caster Wheels provide longer life and absorb shock.

Meets ANSI specifications B71.4-1990.

5.

11.

1

10.

(9.) Big 3.5 Gallon Gas Tank means long running time between stops.

- (10.) Operator Presence Controls allow mowing only when operator is in position. Allows one-hand operation for hillsides and quick tight turns.
- 11.) **Two Individual Drive Belts** on each side prevent slippage in wet conditions. Spacing between belts prevents grass build-up.
- (12) **1" Mower Spindles** are greaseable from top of mower. Tapered roller bearings. Cast-iron housing.