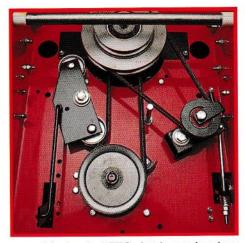

10.

9.

(11) **Two Individual Drive Belts** on each side prevent slippage in wet conditions. Spacing between belts prevents grass build-up.

(12) 1" Mower Spindles are greaseable from top of mower. Tapered roller bearings. Cast-iron housing.

Meets ANSI specifications B71.4-1990.

5.

11.

1

10.

(9.) Big 3.5 Gallon Gas Tank means long running time between stops.

- (10.) Operator Presence Controls allow mowing only when operator is in position. Allows one-hand operation for hillsides and quick tight turns.
- 11.) **Two Individual Drive Belts** on each side prevent slippage in wet conditions. Spacing between belts prevents grass build-up.
- (12) **1" Mower Spindles** are greaseable from top of mower. Tapered roller bearings. Cast-iron housing.

Meets ANSI specifications B71.4-1990.

4.

6.

10.

2.

- Big 3.5 Gallon Gas Tank means long running time between stops.
- Operator Presence Controls allow mowing only when the operator is in position. Allows one-hand operation for hillsides and quick tight turns.
- 11.) 1" Mower Spindles are greaseable from top of mower. Tapered roller bearings. Cast-iron housing.
- Oil Reservoir with cooler coils lowers the transmission operating temperature for increased life.
- Hydrostatic Drive System for quicker response and better maneuverability.