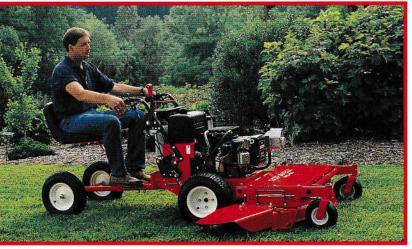

4

Simply put, the Gravely Pro 300 Series is the best. With the finest engineering and only the best quality parts, your mowing jobs are made easier and hassle-free. And by cutting down on service and training time, you'll complete more jobs each day.

The Pro 300 is easy to operate with its specially designed hand controls. With two independent pumps, you get zero-turning radius for greater maneuverability.

You'll also take advantage of the latest in hydrostatic transmission benefits along with Gravely's unique PTO system. So simple, so successful, so Gravely.

Pro 300/50" Mower

Pro 300/50" Mower/Sulky

Pro 300/40" Mower/Grass Catcher

Two independent Sundstrand variable displacement pumps provide infinite variable speeds and individual wheel control.

Independent hydrostatic motors feature cast-iron housings for durability.

Instrument panel is located in full view and is easy to reach for operator convenience.

\*2-YEAR COMMERCIAL WARRANTY Details on request.

1.) **16 HP Vanguard Engine:** aircooled, overhead valves, gasoline, twin cylinder, aluminum alloy with cast-iron sleeves.

- 2.) Pressure-Sensitive Handle Mechanisms provide independent wheel control and enable you to maneuver as well as change from forward to reverse without shifting gears with speeds from 0-5.4 mph.
- 3.) All Controls are located for operator convenience.
- 4.) Wide Wheel Spacing gives better stability on hills.
- 5.) **Deck Height** is easily adjustable from 1" to 4" (2.5 to 10 cm) in 1/4" (0.64 cm) increments. No tools required for adjustment.
- 6. Interlock System prevents engine from being started with either mower or transmission engaged. Reverse control must be continuously engaged for operation. Complies with safety standards.