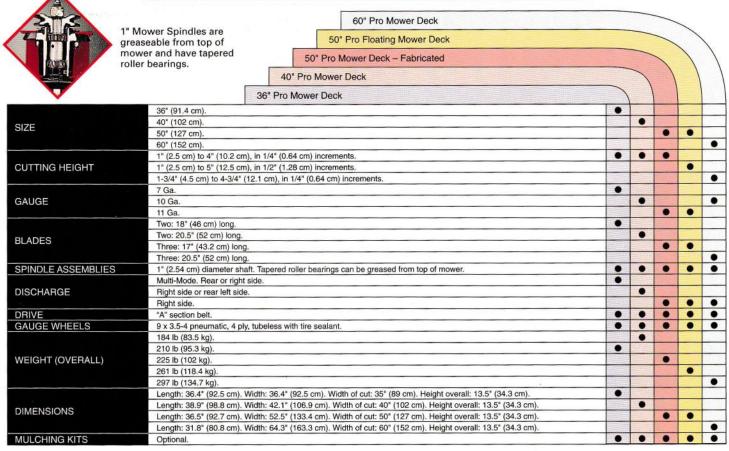

1" Mower Spindles are greaseable from top of mower and have tapered

# **PRO 150 SERIES MOWER DECKS**

roller bearings.

|                    | 50" Pro Mower Deck – Stamped                                                                                   |   |
|--------------------|----------------------------------------------------------------------------------------------------------------|---|
|                    | 36" Pro Mower Deck                                                                                             |   |
| SIZE               | 36" (91.4 cm).                                                                                                 | • |
|                    | 50" (127 cm).                                                                                                  | • |
| CUTTING HEIGHT     | 1" (2.50 cm) to 4" (10.2 cm), in 1/4" (0.64 cm) increments.                                                    |   |
| GAUGE              | 7 Ga.                                                                                                          |   |
|                    | 12 Ga.                                                                                                         |   |
| BLADES             | Two: 18" (46 cm) long.                                                                                         | • |
|                    | Three: 17" (43.2 cm) long.                                                                                     |   |
| SPINDLE ASSEMBLIES | 1" (2.54 cm) diameter shaft. Tapered roller bearings can be greased from top of mower.                         |   |
| DISCHARGE          | Right side.                                                                                                    |   |
| DRIVE              | "A" section belt.                                                                                              |   |
| GAUGE WHEELS       | 9 x 3.5-4 pneumatic, 4 ply, tubeless with tire sealant.                                                        |   |
| WEIGHT (OVERALL)   | 186 lb (84.4 kg).                                                                                              | • |
|                    | 215 lb (97.5 kg).                                                                                              | • |
| DIMENSIONS         | Length: 35.4" (89.9 cm). Width: 36.4" (92.5 cm). Width of cut: 35" (89 cm). Height overall: 13.5" (34.3 cm).   |   |
|                    | Length: 28.6" (72.6 cm). Width: 53.3" (135.4 cm). Width of cut: 50" (127 cm). Height overall: 13.5" (34.3 cm). |   |
| MULCHING KITS      | Optional.                                                                                                      |   |